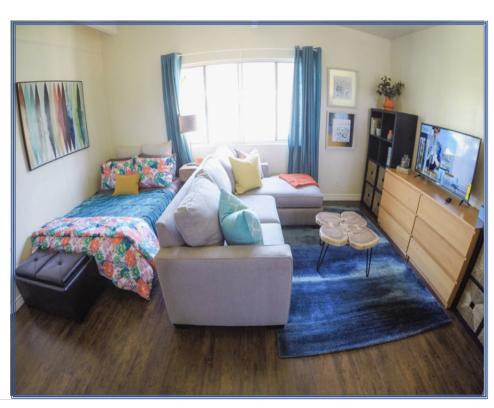

## #DesignerChallenge CHECKLIST – FOR A TYPICAL 1 BED;1 BATH APT.

#### **Living Room**

- Sofa Set
- Club chair
- Ottomans
- Side Tables
- Coffee Tables
- Media Console
- Lamps (2-3)
- Ample Art
- Décor
- Rug
- Curtains
- Throw Pillows
- Mirror

#### **Dining Room**

- Small Dining Table for 4
- 4 Dining Chairs
- Rug

#### Bedroom

- Queen Mattress & Frame
- Dresser
- Side Tables
- Lamps (2-3)
- Ample Art
- Décor
- Rug
- Curtains
- Throw Pillows
- Mirror
- Bed Linens (extra set as well)

#### **Additional Items**

- Bookshelf
- Desk
- Desk Chair
- TV